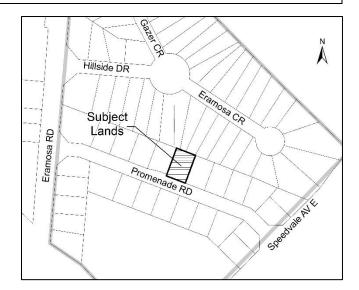

APPLICATION: A 07-21

Location of14 Promenade Rd, Promenade Park, Township of Guelph/EramosaProperty:GUELPH PLAN 449 LOT 11

**Purpose:** The applicant is requesting the following:

- 1. To permit an interior side yard setback of 1.47m (4.82ft), whereas the minimum required interior side yard setback is 3.0 m (9.84 ft).
- 2. To permit the alteration of a building where a lot has lesser lot area of more than 20% less than the required lot area.

A sketch of the property is included.

Dated at the Township of Guelph/Eramosa This 13<sup>th</sup> day of January 2022

Amanda Roger Secretary-Treasurer

Decision?